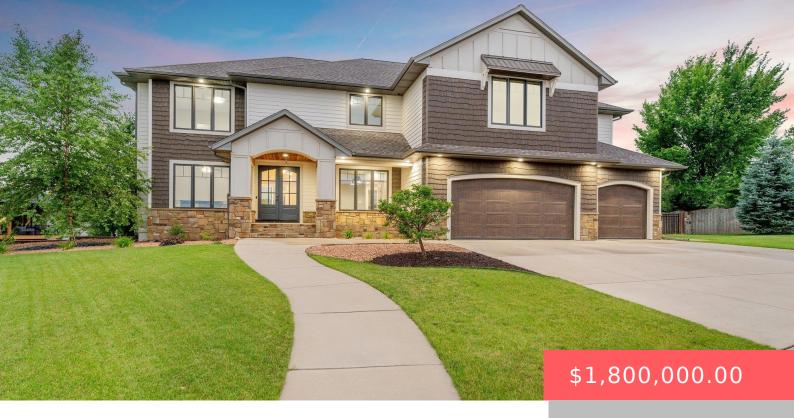

#### **7508 CHATWORTH CIR**

https://harr-lemme.com

LOT 51A-BLK5-PRAIRIE HILLS SOUTH ADD-SF

- 6 heds
- 6 baths
- Single Family, Two Story
- None, RESIDENTIAL
- Active. Active-New
- 6351 sq ft