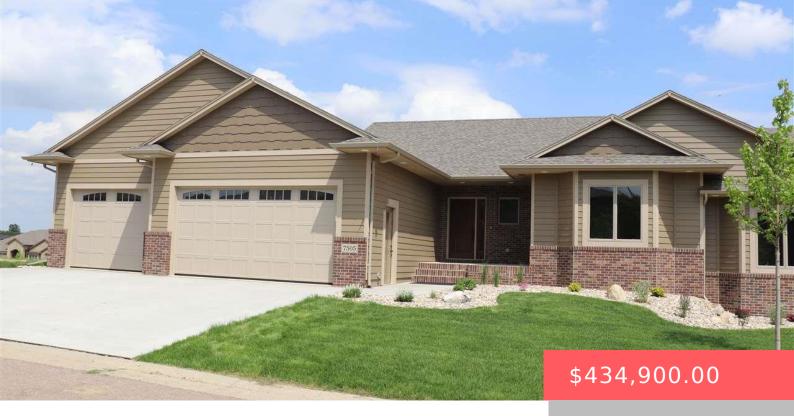

### **7505 S GRAND ARBOR PL**

https://harr-lemme.com

TBD

- 3 hads
- 3 baths
- Ranch, Townhouse
- None, RESIDENTIAL
- Sold
- 3016 sq ft

### **Basics**

Category: None, RESIDENTIAL Type: Ranch, Townhouse

Status: Sold Bedrooms: 3 beds

**Bathrooms: 3** baths **Total rooms:** 12

Floor level: 1616 Area: 3016 sq ft

**Lot size: 7931** sq ft **Year built:** 2017

## **Building Details**

Basement: Full Exterior material: Hard Board, Part Brick

**Roof:** Shingle Composition Parking: Attached