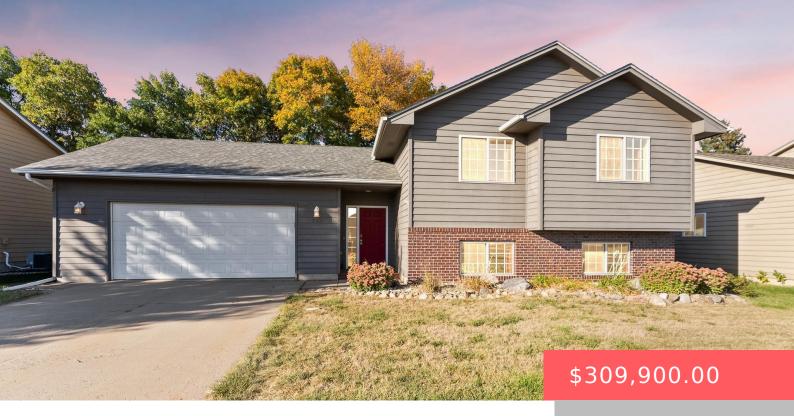

#### 7504 W 66TH ST

https://harr-lemme.com

SF-CANDLELIGHT ACRES II ADD- LOT 15 -BLK 8

- · 3 heds
- 2 baths
- Single Family, Split Foyer
- None, RESIDENTIAL
- Active, Active Contingent Misc, Active-New
- 1868 sa ft

#### **Basics**

Category: None, RESIDENTIAL Type: Single Family, Split Foyer

**Status:** Active, Active - Contingent Misc, Active-New **Bedrooms: 3** beds

Bathrooms: 2 baths

Floor level: 1036

Total rooms: 7

Area: 1868 sq ft

Lot size: 8538 sq ft Year built: 2004

## **Building Details**

Floor covering: Carpet, Tile, Vinyl Basement: Full

**Exterior material:** Hard Board, Part Brick **Roof:** Shingle Composition

Parking: Attached