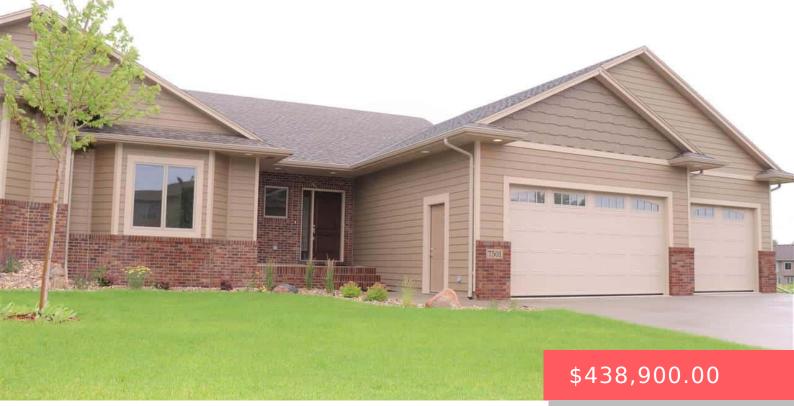

#### 7501 S GRAND ARBOR PL

https://harr-lemme.com

Lot 11, Block 2, Grand Arbor Village Addn.

- 3 beds
- 3 baths
- Ranch, Townhouse
- None, RESIDENTIAL
- Solo
- 3044 sq ft

#### Basics

Category: None, RESIDENTIAL Status: Sold Bathrooms: 3 baths Floor level: 1644 Lot size: 11234 sq ft Type: Ranch, Townhouse Bedrooms: 3 beds Total rooms: 10 Area: 3044 sq ft Year built: 2017

## **Building Details**

Floor covering: Carpet, Ceramic, Wood Exterior material: Hard Board, Part Brick Parking: Attached Basement: Full Roof: Shingle Composition