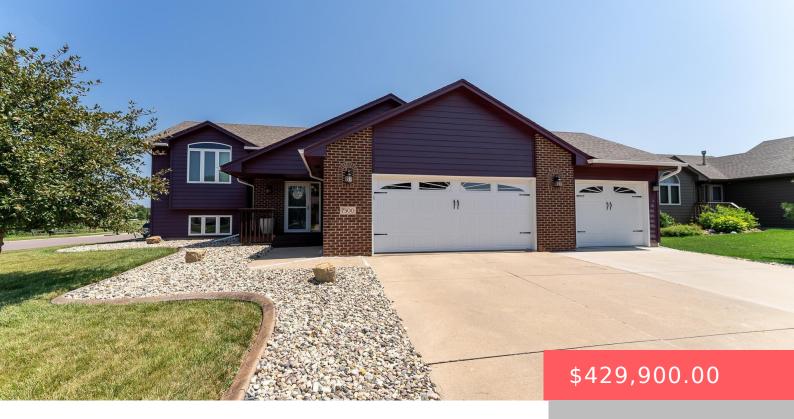

#### **7500 S DENTON AVE**

https://harr-lemme.com

Lot 1 Block 8 Platinum Valley 2nd Add'n

- 6 beds
- 3 baths
- Single Family, Split Foyer
- None, RESIDENTIAL
- Active, Active-New
- 2643 sq ft

#### Basics

Category: None, RESIDENTIAL Status: Active, Active-New Bathrooms: 3 baths Floor level: 1403 Lot size: 11939 sq ft

Type: Single Family, Split Foyer Bedrooms: 6 beds Total rooms: 9 Area: 2643 sq ft Year built: 2003

# **Building Details**

Floor covering: Carpet, Laminate Exterior material: Part Brick Parking: Attached Basement: Full Roof: Shingle Composition