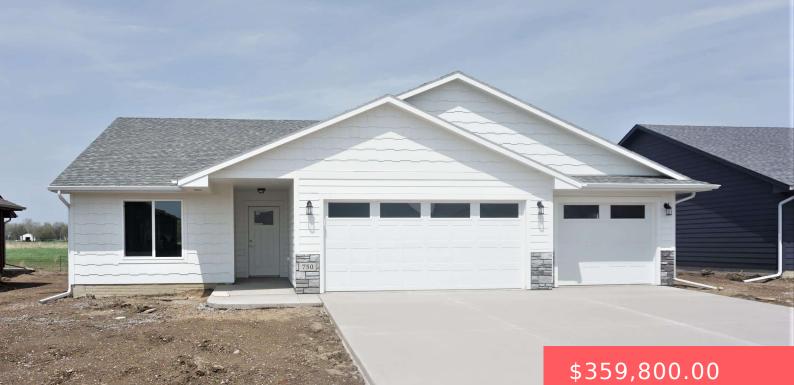

#### **750 HIGH POINTE ST**

https://harr-lemme.com

# LOT 22, BLOCK 2, HIGH POINTE ESTATES 2ND ADDITION TO THE CITY OF TEA

- φυυ,ουο.ο
- 2 beds
- 2 baths
- Other, Single Family
- None, RESIDENTIAL
- Active, Active-New
- 1388 sq ft

#### Basics

Category: None, RESIDENTIAL Status: Active, Active-New Bathrooms: 2 baths Floor level: 1388 Lot size: 8450 sq ft

Type: Other, Single Family Bedrooms: 2 beds Total rooms: 9 Area: 1388 sq ft Year built: 2022

# **Building Details**

Floor covering: Carpet, Tile, Vinyl Exterior material: Hard Board, Stone/Stone Veneer Parking: Attached

Basement: None
Roof: Shingle Composition