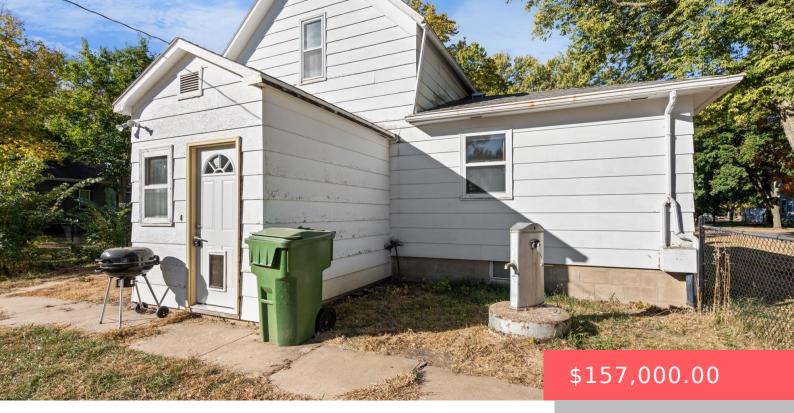

#### 748 S CHERRY ST

https://harr-lemme.com

#### Lot 13-14 Fred Haar's addn tothe city of Freeman

- 3 beds
- 1 bath
- 1.5 Story, Single Family
- Outside City Limit RESIDENTIAL
- Active, Active-New
- 1196 sq ft

#### Basics

Category: Outside City Limits, RESIDENTIAL Status: Active, Active-New Bathrooms: 1 bath Floor level: 780 Lot size: 14200 sq ft Type: 1.5 Story, Single Family Bedrooms: 3 beds Total rooms: 7 Area: 1196 sq ft Year built: 1910