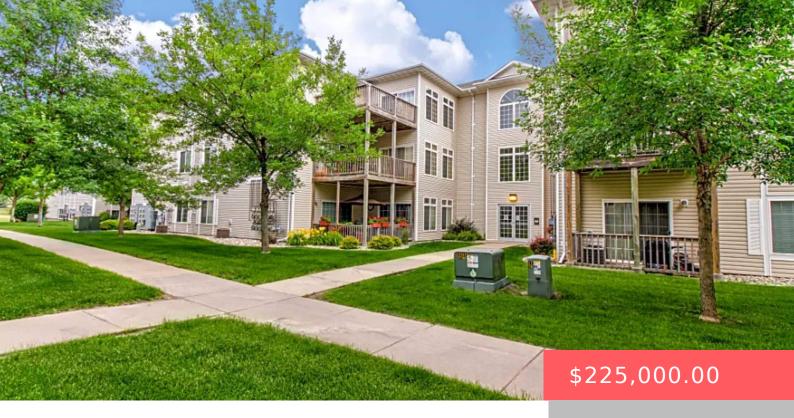

#### 7446 S LOUISE AVE

https://harr-lemme.com

SF - Auburn Hills Add Tr 6 Condo E103 Bldg E Heartland Fields @ 7446 S Louise Ave

- 3 heds
- 3 baths
- Condominium, Ranch
- None, RESIDENTIAL
- Active-New
- 1300 sq ft

#### **Basics**

Category: None, RESIDENTIAL Type: Condominium, Ranch

Status: Active-New Bedrooms: 3 beds

Bathrooms: 3 baths Total rooms: 8

Floor level: 1300 sq ft

**Lot size: 3136** sq ft **Year built:** 2010

## **Building Details**

Floor covering: Carpet, Tile Basement: None

**Exterior material:** Vinyl **Roof:** Shingle Composition

Parking: Detached