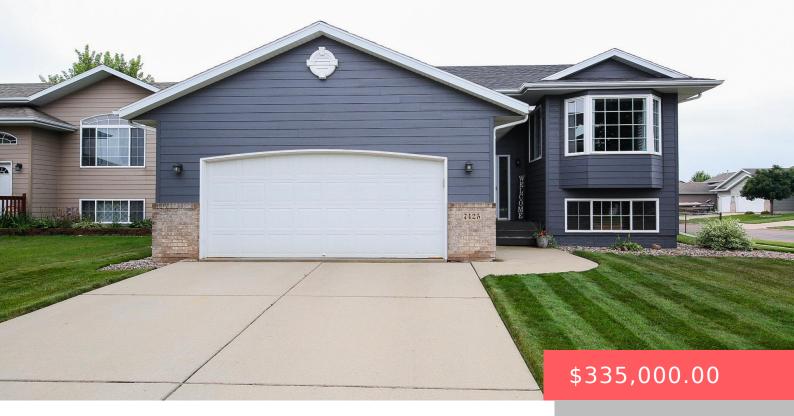

#### 7425 W 51ST ST

https://harr-lemme.com

Lot 15 Block 21 Sertoma Hills Addn

- 3 heds
- 2 baths
- Single Family, Split Fover
- None, RESIDENTIAL
- Active, Active Contingent Misc. Active-New
- 1662 sq ft

#### **Basics**

Category: None, RESIDENTIAL Type: Single Family, Split Foyer

**Status:** Active, Active - Contingent Misc, Active-New **Bedrooms: 3** beds

Bathrooms: 2 baths Total rooms: 6

Floor level: 972 Area: 1662 sq ft

**Lot size: 7722** sq ft **Year built:** 2005

## **Building Details**

Floor covering: Carpet, Vinyl Basement: Full

**Exterior material:** Hard Board, Part Brick **Roof:** Shingle Composition

Parking: Attached