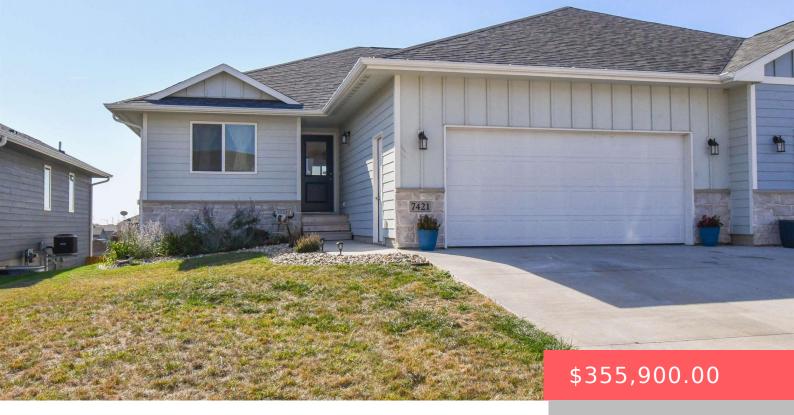

### 7421 E 45TH ST

https://harr-lemme.com

LOT 10B BLOCK 12 MAJESTIC MEADOWS ADDITION TO THE CITY OF SIOUX FALLS

- 1 hads
- 3 baths
- Ranch, Twin Home
- None, RESIDENTIAL
- Active, Active-New
- 2150 sq ft

#### **Basics**

Category: None, RESIDENTIAL Type: Ranch, Twin Home

Status: Active, Active-New Bedrooms: 4 beds

Bathrooms: 3 baths Total rooms: 8

Floor level: 1125 Area: 2150 sq ft

**Lot size: 5667** sq ft **Year built:** 2022

## **Building Details**

Floor covering: Carpet, Laminate, Tile Basement: Full

**Exterior material:** Hard Board, Part Brick **Roof:** Shingle Composition

Parking: Attached