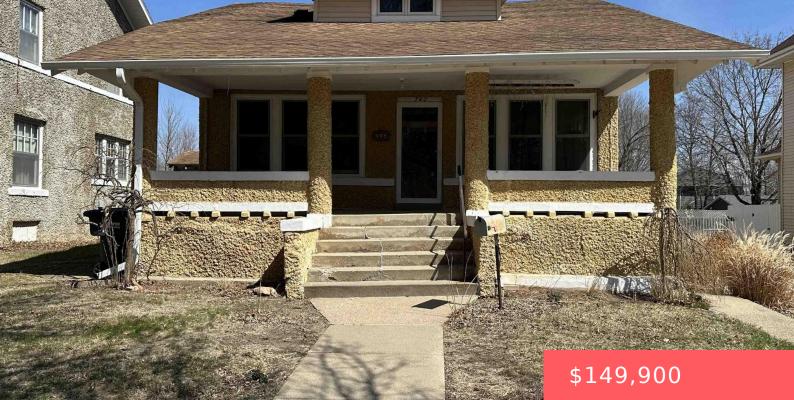

LUVERNE, MN, 56156

https://harr-lemme.com

Parriott's Addition S 45' of Lot 7

- . . .
- 2 hath
- 1.5 Story, Single Family
- None, RESIDENTIAL
- Active
- 1417 sq ft

#### Basics

Category: None, RESIDENTIAL Status: Active Bathrooms: 2 baths Floor level: 945 Lot size: 7245 sq ft Type: 1.5 Story, Single Family Bedrooms: 4 beds Total rooms: 9 Area: 1417 sq ft Year built: 1914

# **Building Details**

Floor covering: Vinyl, Wood Exterior material: Stucco/Drivit Parking: Detached

Basement: Full
Roof: Shingle Composition