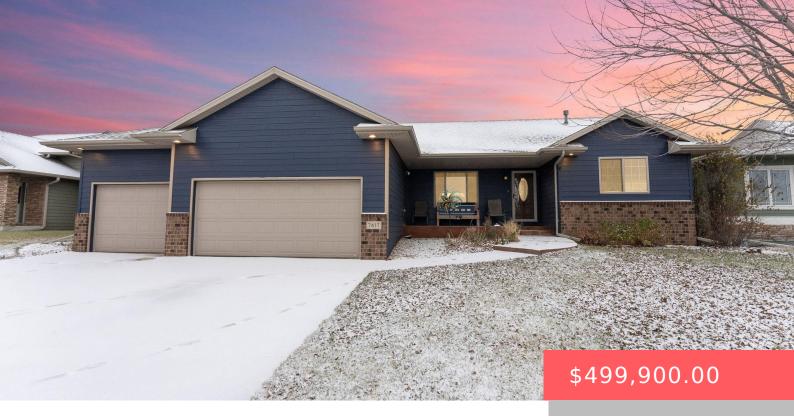

#### **7417 W SNAPDRAGON ST**

https://harr-lemme.com

Lot 31, Block 3, RBFlowerfields Addition

- 3 hode
- 3 baths
- Ranch, Single Family
- None, RESIDENTIAL
- Active. Active-New
- 2220 sq ft

#### **Basics**

Category: None, RESIDENTIAL Type: Ranch, Single Family

Status: Active, Active-New Bedrooms: 3 beds

Bathrooms: 3 baths Total rooms: 8

Floor level: 1285 Area: 2220 sq ft

**Lot size: 10054** sq ft **Year built:** 2010

# **Building Details**

Floor covering: Carpet, Vinyl, Wood Basement: Full

**Exterior material:** Hard Board, Part Brick **Roof:** Shingle Composition

Parking: Attached