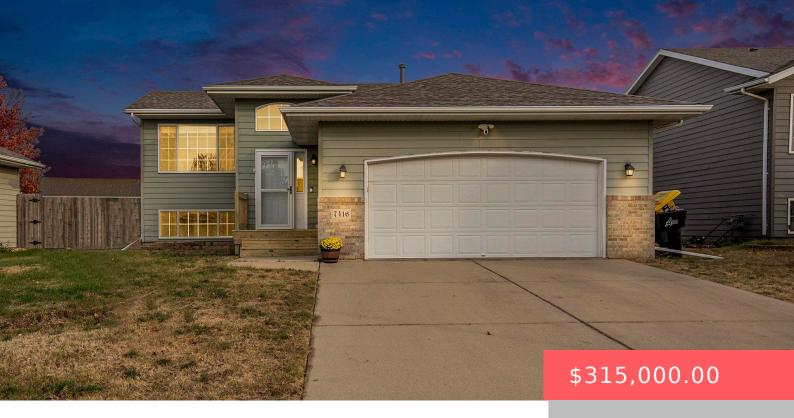

#### 7416 W 51ST ST

https://harr-lemme.com

Lot 18 Block 22 SERTOMA HILLS ADDN TO CITY OF SIOUX FALLS

- 3 heds
- 2 baths
- Single Family, Split Foyer
- None, RESIDENTIAL
- Active, Active-New
- 1740 sq ft

#### **Basics**

Category: None, RESIDENTIAL Type: Single Family, Split Foyer

Status: Active, Active-New Bedrooms: 3 beds

Bathrooms: 2 baths Total rooms: 8

Floor level: 982 Area: 1740 sq ft

**Lot size: 6373** sq ft **Year built:** 2005

## **Building Details**

Floor covering: Carpet, Laminate, Vinyl Basement: Full

**Exterior material:** Cement Hardboard, Part Brick **Roof:** Shingle Composition

Parking: Attached