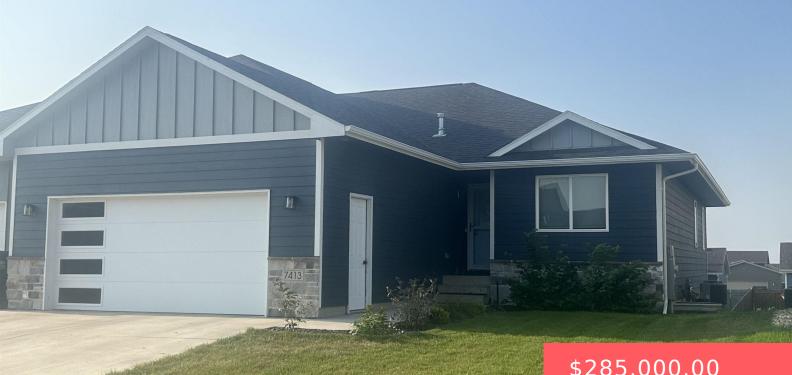

### 7413 45TH ST

https://harr-lemme.com

#### LOT 9A BLOCK 12 MAJESTIC MEADOWS ADDITION TO THE CITY OF SIOUX FALLS

- \$285,000.00

Basics

Category: New Construction, RESIDENTIAL Status: Active - Contingent Misc Bathrooms: 2 baths Floor level: 1130 Lot size: 5646 sq ft Type: Ranch, Twin Home Bedrooms: 2 beds Total rooms: 4 Area: 1130 sq ft Year built: 2020

## **Building Details**

Floor covering: Carpet, Laminate, Tile Exterior material: Hard Board, Stone/Stone Veneer Parking: Attached Basement: Full
Roof: Shingle Composition