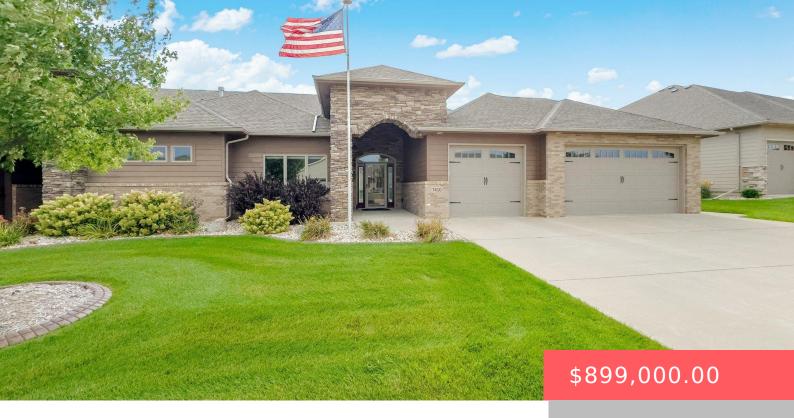

### **7410 S GRAND ARBOR CT**

https://harr-lemme.com

SF - GRAND ARBOR VILLAGE ADD - LOT 8B - BLK 1

- 4 heds
- 3 baths
- Ranch, Twin Home
- None, RESIDENTIAL
- Active-New
- 3468 sq ft

#### **Basics**

Category: None, RESIDENTIAL Type: Ranch, Twin Home

Status: Active-New Bedrooms: 4 beds

Bathrooms: 3 baths

Floor level: 2008

Total rooms: 10

Area: 3468 sq ft

**Lot size: 7555** sq ft **Year built:** 2015

## **Building Details**

Floor covering: Carpet, Ceramic, Wood Basement: Full

**Exterior material:** Hard Board, Part Brick **Roof:** Shingle Composition

Parking: Attached