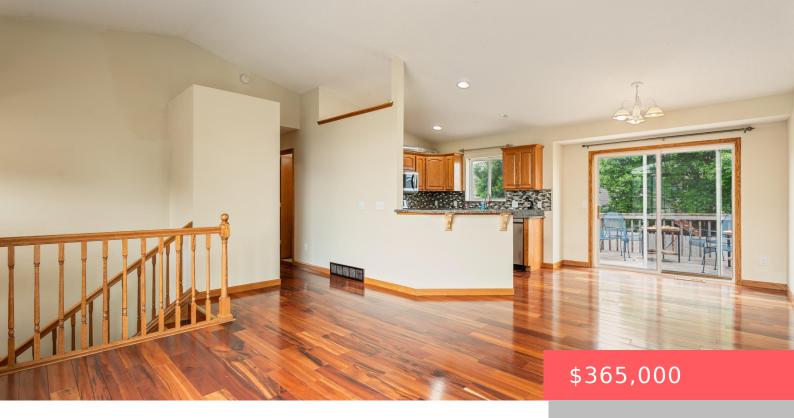

# **SIOUX FALLS, SD, 57106-7644**

https://harr-lemme.com

Lot 11 Block 21 Sertoma Hills Addn To City Of Sioux Falls

- 4 heds
- 2 baths
- Single Family, Split Foyer
- None, RESIDENTIAL
- Active
- 1495 sq ft

#### **Basics**

Category: None, RESIDENTIAL Type: Single Family, Split Foyer

Status: Active Bedrooms: 4 beds

Bathrooms: 2 baths Total rooms: 8

Floor level: 851 Area: 1495 sq ft

**Lot size: 6499** sq ft **Year built:** 2005

# **Building Details**

Floor covering: Carpet, Tile, Wood Basement: Full

**Exterior material:** Wood **Roof:** Shingle Composition

Parking: Attached

### **Amenities & Features**

Features: Pantry, Vaulted Ceiling