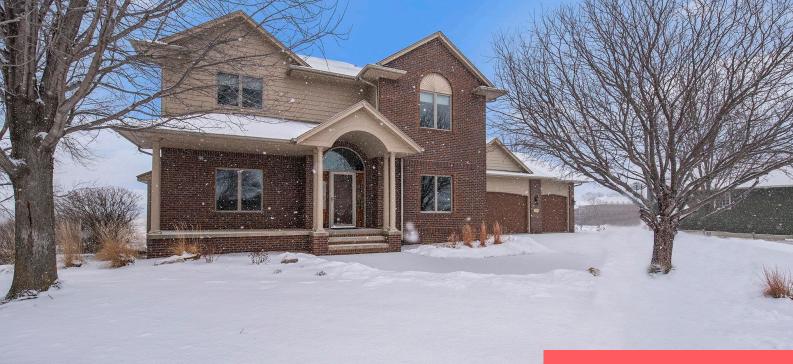

#### 7408 W SONGBIRD CIR

https://harr-lemme.com

Lot 5 Block 3 Songbird Addn To City Of Sioux Falls

- \$1,099,000.00
- 5 beds
- 4 baths
- Single Family, Two Story
- None, RESIDENTIAL
- Active, Active-New
- 5001 sq ft

#### Basics

Category: None, RESIDENTIAL Status: Active, Active-New Bathrooms: 4 baths Floor level: 1620 Lot size: 23923 sq ft Type: Single Family, Two Story Bedrooms: 5 beds Total rooms: 19 Area: 5001 sq ft Year built: 2003

# **Building Details**

Floor covering: Carpet, Ceramic, Tile, Vinyl, Wood Exterior material: Cement Hardboard, Part Brick Parking: Attached Basement: Full
Roof: Shingle Composition