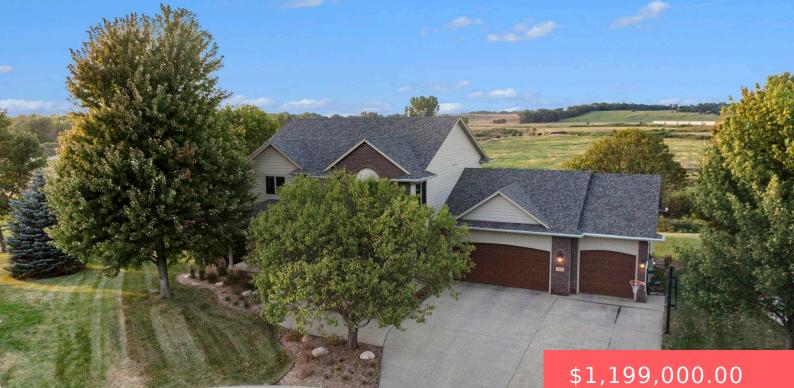

#### 7408 W SONGBIRD CIR

https://harr-lemme.com

Lot 5 Block 3 Songbird Addn To City Of Sioux Falls

- 5 beds
- 4 baths
- Single Family, Two Story
- None, RESIDENTIAL
- Active, Active-New
- 5001 sq ft

#### Basics

Category: None, RESIDENTIAL Status: Active, Active-New Bathrooms: 4 baths Floor level: 1620 Lot size: 23923 sq ft Type: Single Family, Two Story Bedrooms: 5 beds Total rooms: 19 Area: 5001 sq ft Year built: 2003

# **Building Details**

Floor covering: Carpet, Ceramic, Tile, Vinyl, Wood Exterior material: Cement Hardboard, Part Brick Parking: Attached Basement: Full
Roof: Shingle Composition