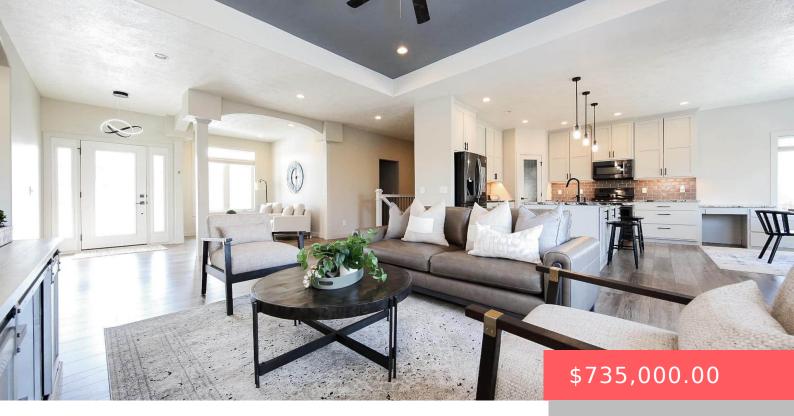

7408 W ROCKY RIDGE CIR

https://harr-lemme.com

Block 1 Lot 11A Rocky Ridge Addn to the City of Sioux Falls

- 6 beds
- 4 baths
- Ranch, Single Family
- None, RESIDENTIAL
- Active, Active-New
- 3760 sq ft





#### Basics

Category: None, RESIDENTIAL Status: Active, Active-New Bathrooms: 4 baths Area: 3760 sq ft Year built: 2018 Type: Ranch, Single Family Bedrooms: 6 beds Floor level: 1962 Lot size: 12432 sq ft

# Schools

| School District: Sioux Falls | Elementary: Discovery ES                  |
|------------------------------|-------------------------------------------|
| Middle: Memorial MS          | High School: Thomas Jefferson High School |

#### Agent

AgentEmail: linda@hegg.com AgentMI: J AgentPhoneNumber: 605-838-6738 AgentFirstName: Linda AgentLastName: Schoenfelder

## **Bu