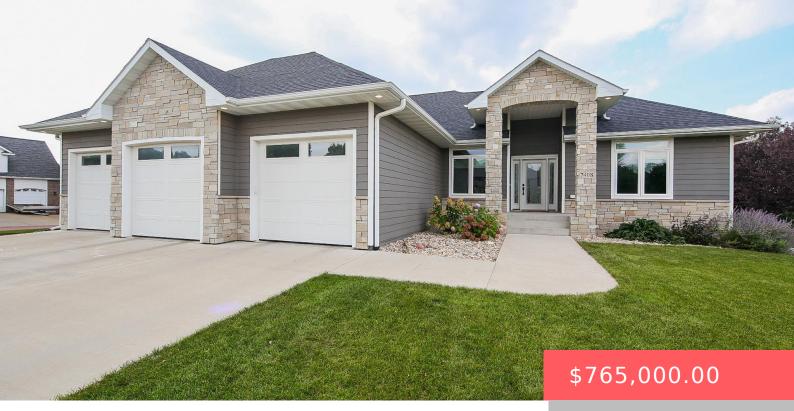

#### 7408 W ROCKY RIDGE CIR

https://harr-lemme.com

#### Block 1 Lot 11A Rocky Ridge Addn to the City of Sioux Falls

- 6 beds
- 4 baths
- Ranch, Single Family
- None, RESIDENTIAL
- Active, Active-New
- 3760 sq ft

### Basics

Category: None, RESIDENTIAL Status: Active, Active-New Bathrooms: 4 baths Area: 3760 sq ft Year built: 2018 Type: Ranch, Single Family Bedrooms: 6 beds Floor level: 1962 Lot size: 12432 sq ft