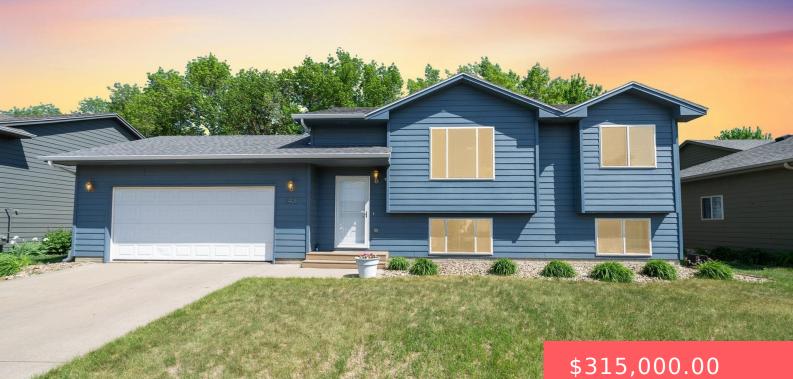

#### 7408 W 66TH ST

https://harr-lemme.com

Lot 9, Block 8 Candlelight Acres 2nd Addn

#### Basics

Category: None, RESIDENTIAL Status: Active Bathrooms: 2 baths Floor level: 905 Lot size: 8526 sq ft Type: Single Family, Split Foyer Bedrooms: 3 beds Total rooms: 7 Area: 1669 sq ft Year built: 2004

# **Building Details**

Floor covering: Carpet, Vinyl Exterior material: Hard Board Parking: Attached Basement: Full
Roof: Shingle Composition