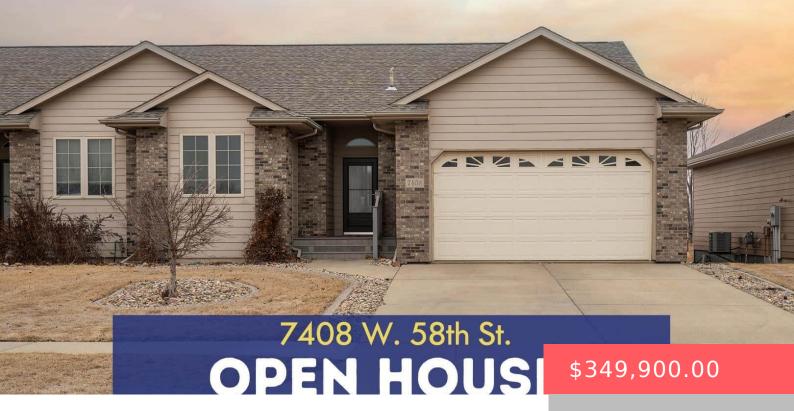

### 7408 W 58TH ST

https://harr-lemme.com

SF-Galway Park Add Lot 16A-Blk 9

- 4 beds
- 3 baths
- Ranch, Twin Home
- None, RESIDENTIAL
- Active-New
- 2428 sq ft

#### **Basics**

Category: None, RESIDENTIAL Type: Ranch, Twin Home

Status: Active-New Bedrooms: 4 beds

Bathrooms: 3 baths

Total rooms: 10

Floor level: 1235

Area: 2428 sq ft

**Lot size: 10000** sq ft **Year built:** 2005

## **Building Details**

Floor covering: Carpet, Laminate, Tile, Wood Basement: Full

**Exterior material:** Cement Hardboard, Part Brick **Roof:** Shingle Composition

Parking: Attached