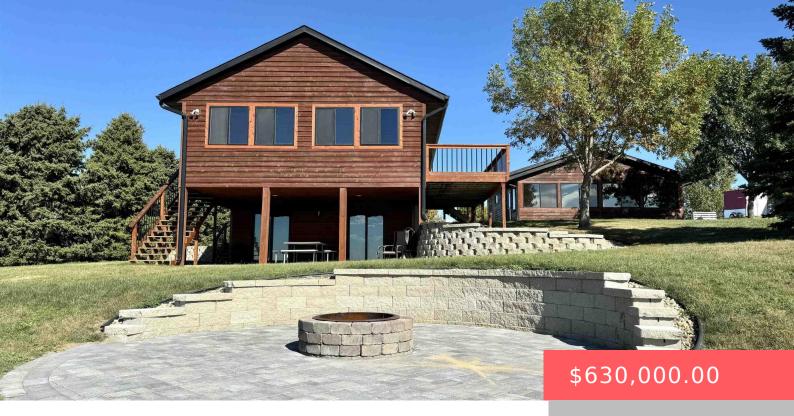

### 7407 HIGHVIEW DR

https://harr-lemme.com

Lot 26, Highview Addition Day County

- 1 hods
- 2 baths
- Ranch, Single Family
- Lake, RESIDENTIAL
- Active. Active-New
- 2325 sq ft

#### **Basics**

Category: Lake, RESIDENTIAL Type: Ranch, Single Family

Status: Active, Active-New Bedrooms: 4 beds

Bathrooms: 2 baths Total rooms: 7

Floor level: 1360 Area: 2325 sq ft

**Lot size: 45150** sq ft **Year built:** 2002

## **Building Details**

Floor covering: Carpet, Tile Basement: Full

**Exterior material:** Wood **Roof:** Shingle Composition

Parking: Detached