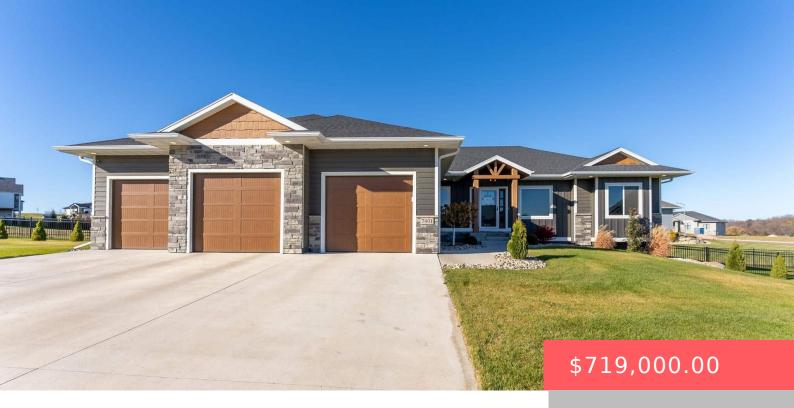

#### 7401 E TWIN PINES CT

https://harr-lemme.com

Lot 10 Block 11 Mystic Creek Addition To The City Of Sioux Falls

- 2 heds
- 3 haths
- Ranch, Single Family
- None, RESIDENTIAL
- Active. Active-New
- 1820 sq ft

#### **Basics**

Category: None, RESIDENTIAL Type: Ranch, Single Family

Status: Active, Active-New Bedrooms: 2 beds

**Bathrooms: 3** baths **Total rooms:** 7

**Lot size: 18789** sq ft **Year built:** 2021

# **Building Details**

Floor covering: Carpet, Tile, Wood Basement: Full

**Exterior material:** Hard Board, Stone/Stone Veneer **Roof:** Shingle Composition

Parking: Attached