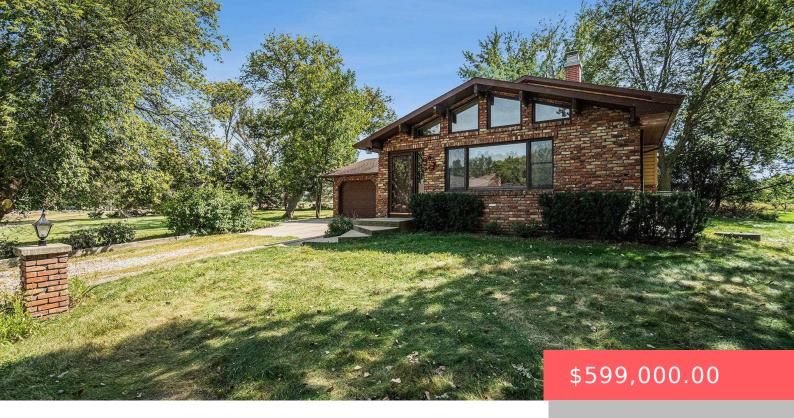

#### **740 S WASHINGTON AVE**

https://harr-lemme.com

LOT 1 MUELLER'S RESUB EXC W200' S373.05' & LOT 2 BLK 8 SHIMERDA'S ADDITION #1921M

- 4 heds
- 2 baths
- Multi Level, Single Family
- None, RESIDENTIAL
- Active, Active-New
- 1797 sq ft

#### **Basics**

Category: None, RESIDENTIAL Type: Multi Level, Single Family

Status: Active, Active-New Bedrooms: 4 beds

Bathrooms: 2 baths Total rooms: 10

Floor level: 300 Area: 1797 sq ft

**Lot size: 287496** sq ft **Year built:** 1977

## **Building Details**

Floor covering: Carpet, Ceramic, Laminate, Vinyl Basement: Partial

**Exterior material:** Hard Board, Part Brick **Roof:** Shingle Composition

Parking: Attached, Detached