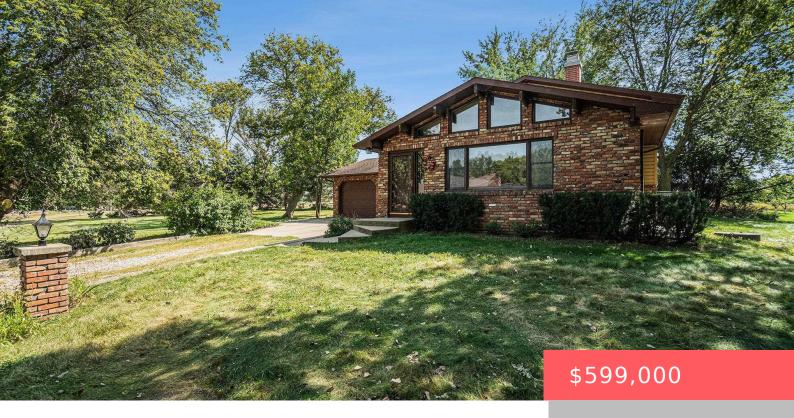

## **MADISON, SD, 57042**

https://harr-lemme.com

LOT 1 MUELLER'S RESUB EXC W200' S373.05' & LOT 2 BLK 8 SHIMERDA'S ADDITION #1921M

- 4 heds
- 2 baths
- Multi Level, Single Family
- None, RESIDENTIAL
- Active
- 1797 sq ft

#### **Basics**

Category: None, RESIDENTIAL Type: Multi Level, Single Family

Status: Active Bedrooms: 4 beds

**Bathrooms: 2** baths **Total rooms:** 10

Floor level: 300 Area: 1797 sq ft

**Lot size: 287496** sq ft **Year built:** 1977

# **Building Details**

Floor covering: Carpet, Ceramic, Laminate, Vinyl Basement: Partial

**Exterior material:** Hard Board, Part Brick **Roof:** Shingle Composition

Parking: Attached, Detached