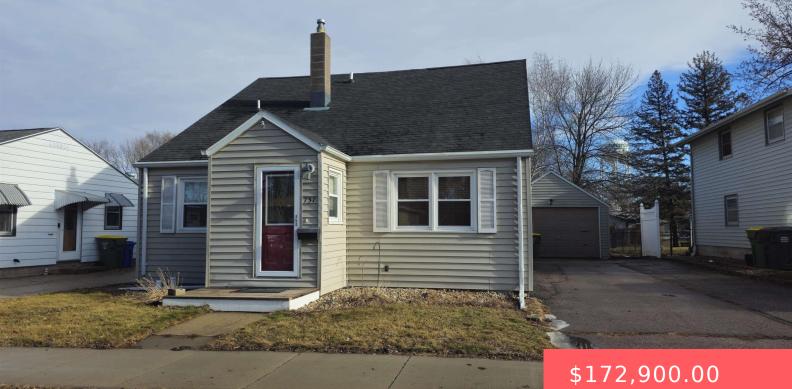

**737 7TH AVE SW** 

https://harr-lemme.com

LOT 17 BLK 3

#### Basics

Category: None, RESIDENTIAL Status: Active, Active-New Bathrooms: 2 baths Floor level: 1043 Lot size: 7850 sq ft Type: 1.5 Story, Single Family Bedrooms: 4 beds Total rooms: 6 Area: 1597 sq ft Year built: 1945

## **Building Details**

Floor covering: Laminate, Wood Exterior material: Vinyl Parking: Detached Basement: Full
Roof: Shingle Composition