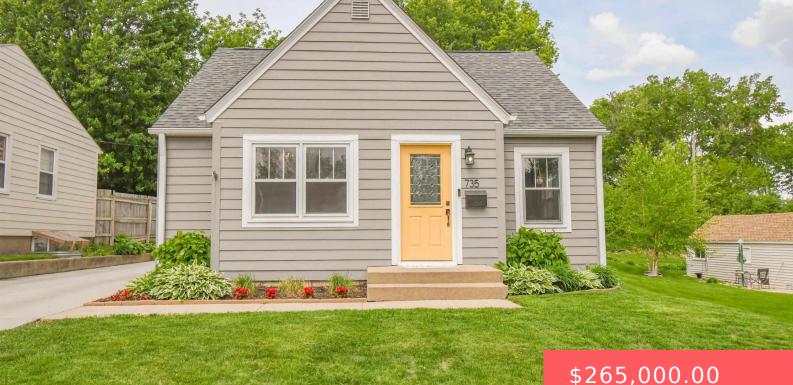

#### **735 S HAWTHORNE AVE**

https://harr-lemme.com

Lot 8, Blk 3, Fairlawn Addn

- \$265,000.00

#### Basics

Category: None, RESIDENTIAL Status: Active Bathrooms: 2 baths Floor level: 848 Lot size: 5821 sq ft Type: 1.5 Story, Single Family Bedrooms: 3 beds Total rooms: 6 Area: 1638 sq ft Year built: 1940

# **Building Details**

Floor covering: Carpet, Laminate, Tile, Vinyl Exterior material: Hard Board Parking: Detached Basement: Full
Roof: Shingle Composition