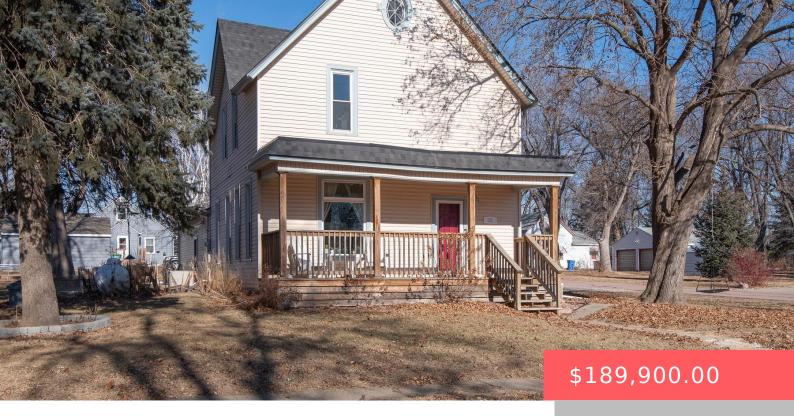

#### **735 FELL ST**

https://harr-lemme.com

LARCHWOOD O. T. E 15' OF LOT 9 & ALL LOT 10, BLK 8

- 4 heds
- 1 bath
- 1.5 Story, Single Family
- None, RESIDENTIAL
- Active, Active Contingent Misc, Active-New
- 1359 sq ft

#### **Basics**

Category: None, RESIDENTIAL

Status: Active, Active - Contingent Misc, Active-New

**Bathrooms: 1** bath **Floor level:** 687

Lot size: 8125 sq ft

Type: 1.5 Story, Single Family

Bedrooms: 4 beds

**Total rooms:** 7

**Area: 1359** sq ft

Year built: 1920

### **Building Details**

Floor covering: Carpet, Vinyl, Wood

Exterior material: Vinyl

Parking: Attached

Basement: Partial

**Roof:** Shingle Composition