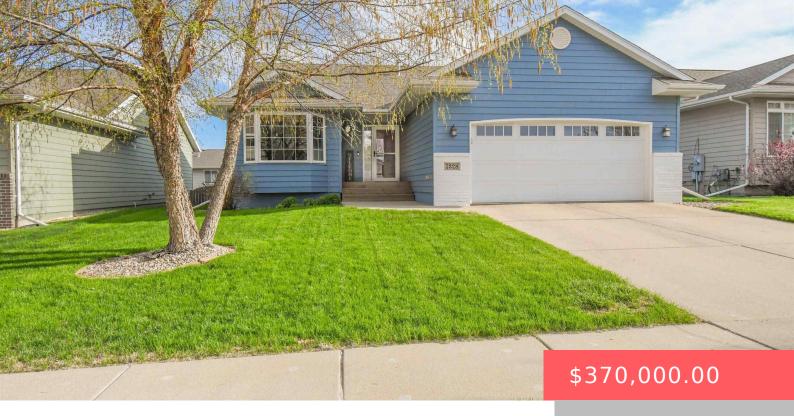

#### 7328 W 52ND ST

https://harr-lemme.com

Lot 23 Block 21 Sertoma Hills Addn To City Of Sioux Falls

- 3 heds
- 2 baths
- Ranch, Single Family
- None, RESIDENTIAL
- Active, Active Contingent Misc. Active-New
- 2064 sq ft

### **Basics**

Category: None, RESIDENTIAL Type: Ranch, Single Family

**Status:** Active, Active - Contingent Misc, Active-New **Bedrooms: 3** beds

Bathrooms: 2 baths Total rooms: 11

Floor level: 1114 Area: 2064 sq ft

Lot size: 6499 sq ft Year built: 2005

## **Building Details**

Floor covering: Carpet, Vinyl, Wood Basement: Full

**Exterior material:** Cement Hardboard, Part Brick **Roof:** Shingle Composition

Parking: Attached