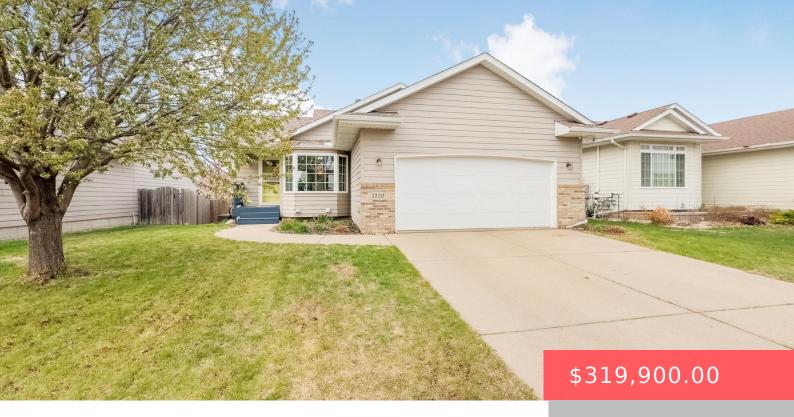

#### 7320 W 52ND ST

https://harr-lemme.com

Lot 25, Block 21, Sertoma Hills Addition to City of Sioux Falls.

- 3 beds
- 2 baths
- Ranch, Single Family
- None, RESIDENTIAL
- Active-New
- 1661 sq ft

#### **Basics**

Category: None, RESIDENTIAL

Status: Active-New Bathrooms: 2 baths

**Area: 1661** sq ft **Year built:** 2005

Type: Ranch, Single Family

**Bedrooms: 3** beds **Floor level:** 917

Lot size: 6497 sq ft

## **Building Details**

Floor covering: Carpet, Vinyl Basement: Full

**Exterior material:** Hard Board, Part Brick **Roof:** Shingle Composition

Parking: Attached