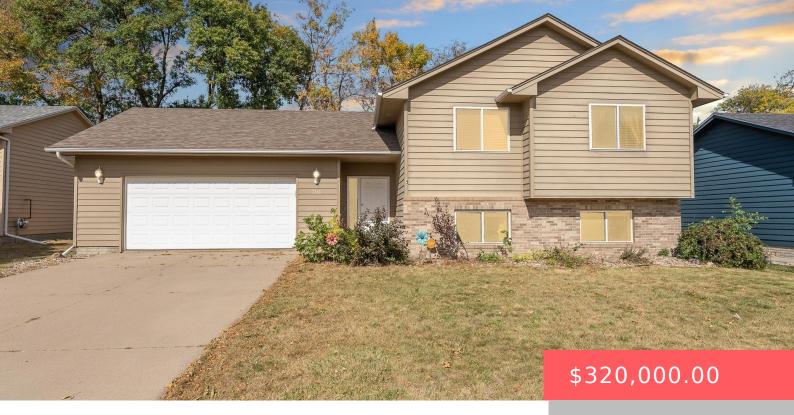

#### 7316 W 66TH ST

https://harr-lemme.com

Lot 5, Block 8, Candlelight Acres 2nd Addition

- 1 heds
- 2 baths
- Single Family, Split Foyer
- None, RESIDENTIAL
- Active, Active-New
- 1938 sq ft

#### **Basics**

Category: None, RESIDENTIAL Type: Single Family, Split Foyer

Status: Active, Active-New Bedrooms: 4 beds

Bathrooms: 2 baths Total rooms: 8

Floor level: 1026 Area: 1938 sq ft

**Lot size: 8529** sq ft **Year built:** 2004

# **Building Details**

Floor covering: Carpet, Vinyl Basement: Full

**Exterior material:** Hard Board, Part Brick **Roof:** Shingle Composition

Parking: Attached