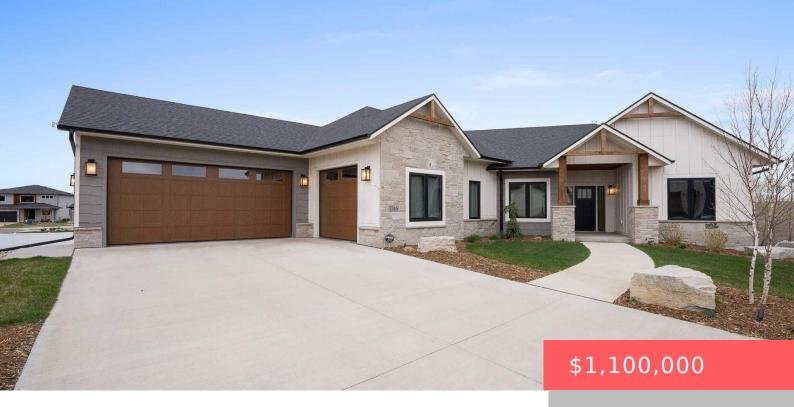

## SIOUX FALLS, SD, 57110

https://harr-lemme.com

Lot 14 Blk 8 Copper Creeek Estates An Addn To City Of Sioux Falls

- 5 beds
- 3 baths
- Ranch, Single Family
- None, RESIDENTIAL
- Active
- 3671 sq ft

#### **Basics**

Category: None, RESIDENTIAL Type: Ranch, Single Family

Status: Active Bedrooms: 5 beds

Bathrooms: 3 baths

Floor level: 2119

Area: 3671 sq ft

**Lot size: 15006** sq ft **Year built:** 2022

## **Building Details**

Floor covering: Carpet, Luxury Vinyl Plank, Tile, Exterior material: Hard Board, Part

Wood Brick

**Roof:** Shingle Composition Parking: Attached