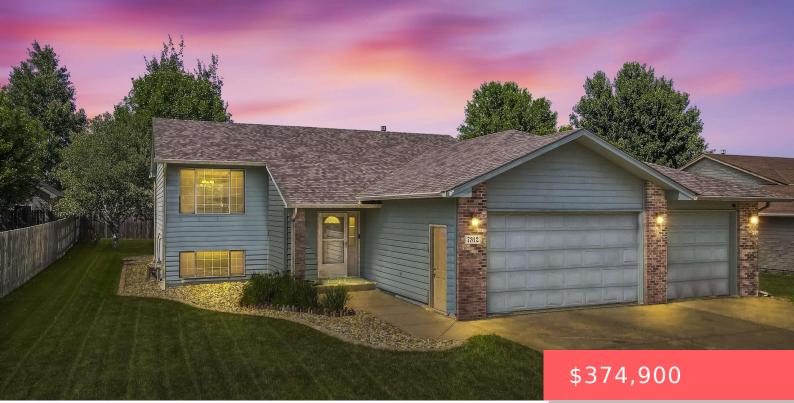

#### SIOUX FALLS, SD, 57106

https://harr-lemme.com

Lot 6 Block 19 Roosevelt Park Addn To City Of Sioux Falls

- 1 hods
- 2 baths
- Single Family, Split Foyer
- None, RESIDENTIAL
- Active
- 2077 sq ft

#### Basics

Category: None, RESIDENTIAL Status: Active Bathrooms: 2 baths Floor level: 1104 Lot size: 9365 sq ft

Type: Single Family, Split Foyer Bedrooms: 4 beds Total rooms: 8 Area: 2077 sq ft Year built: 2000

# **Building Details**

Floor covering: Carpet, Laminate Exterior material: Part Brick Parking: Attached Basement: Full
Roof: Shingle Composition