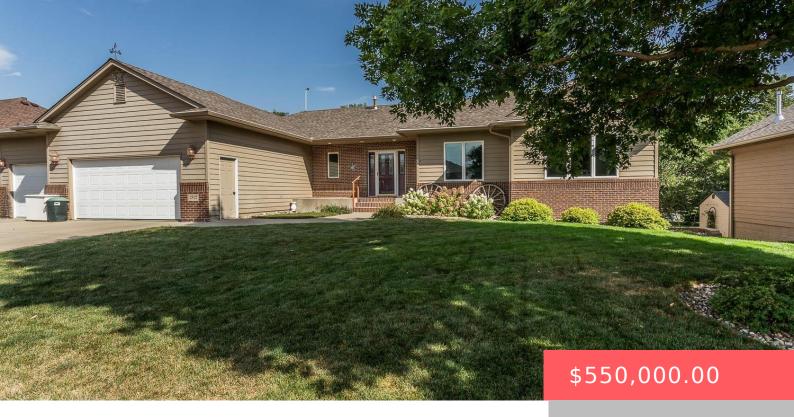

### **7312 W LANCASTER ST**

https://harr-lemme.com

Lot 8 Block 4 Roosevelt Park Addn To City Of Sioux Falls

- 5 beds
- 3 baths
- Ranch, Single Family
- None, RESIDENTIAL
- Active. Active-New
- 3156 sq ft

#### **Basics**

Category: None, RESIDENTIAL Type: Ranch, Single Family

Bedrooms: 5 beds Status: Active, Active-New

Bathrooms: 3 baths Total rooms: 10

**Area: 3156** sq ft

Year built: 1999 **Lot size: 11500** sq ft

## **Building Details**

Roof: Shingle Composition Basement: Full

Parking: Attached