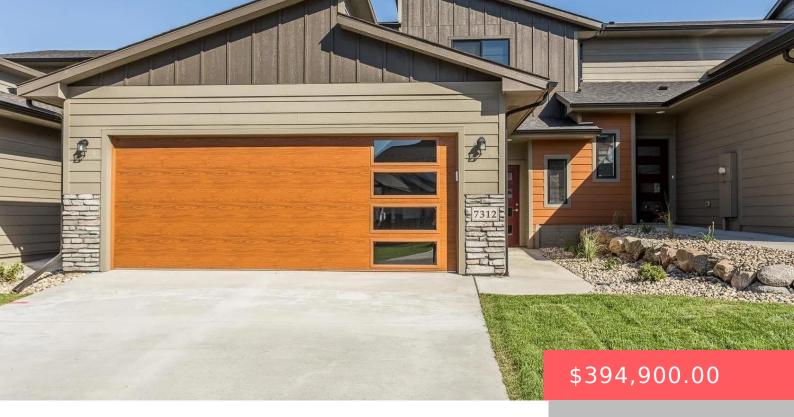

#### 7312 S TIVOLI PL

https://harr-lemme.com

SF - Tivoli Add - Lot 2B, Blk 1

- 4 beds
- 3 baths
- Town Home, Two Story
- None, RESIDENTIAL
- Active, Active-New
- 2250 sq ft

#### **Basics**

Category: None, RESIDENTIAL Type: Town Home, Two Story

Status: Active, Active-New Bedrooms: 4 beds

Bathrooms: 3 baths Total rooms: 8

**Floor level:** 1334 **Area: 2250** sq ft

**Lot size: 3714** sq ft **Year built:** 2021

## **Building Details**

Floor covering: Carpet, Laminate Basement: None

**Exterior material:** Hard Board, Part Brick **Roof:** Shingle Composition

Parking: Attached