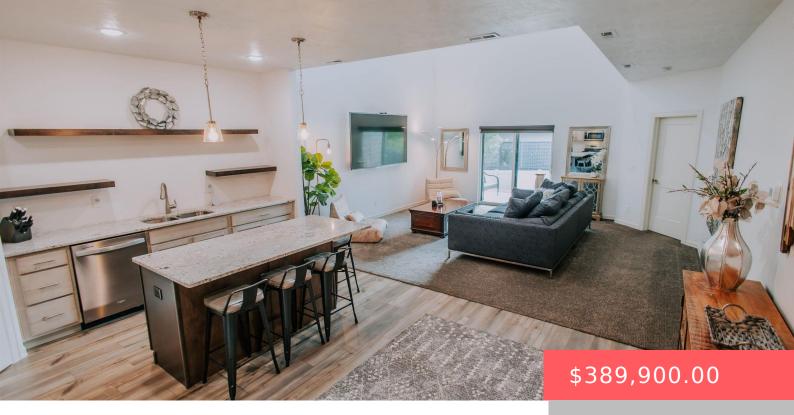

#### 7312 S TIVOLI PL

https://harr-lemme.com

SF - Tivoli Add - Lot 2B, Blk 1

- 1 heds
- 3 baths
- Town Home, Two Story
- None, RESIDENTIAL
- Active-New
- 2250 sq ft

#### **Basics**

Category: None, RESIDENTIAL Type: Town Home, Two Story

Status: Active-New Bedrooms: 4 beds

**Bathrooms: 3** baths **Total rooms:** 8

Floor level: 1334 Area: 2250 sq ft

**Lot size: 3714** sq ft **Year built:** 2021

## **Building Details**

Floor covering: Carpet, Laminate Basement: None

**Exterior material:** Hard Board, Part Brick **Roof:** Shingle Composition

Parking: Attached