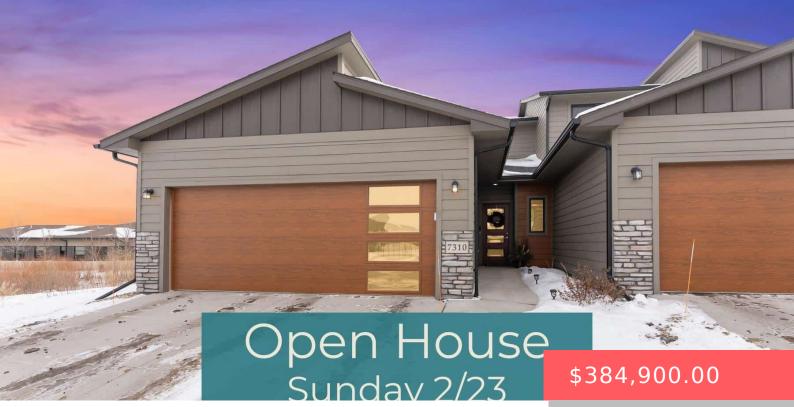

7310 S TIVOLI PL https://harr-lemme.com

Lot 2E Blk 1 - Tivoli Add - Sf

- 3 bed
- 3 baths
- Town Home, Two Story
- None, RESIDENTIAL
- Active-New
- 1965 sq ft

#### Basics

Category: None, RESIDENTIAL Status: Active-New Bathrooms: 3 baths Floor level: 1316 Lot size: 5009 sq ft

Type: Town Home, Two Story Bedrooms: 3 beds Total rooms: 6 Area: 1965 sq ft Year built: 2022