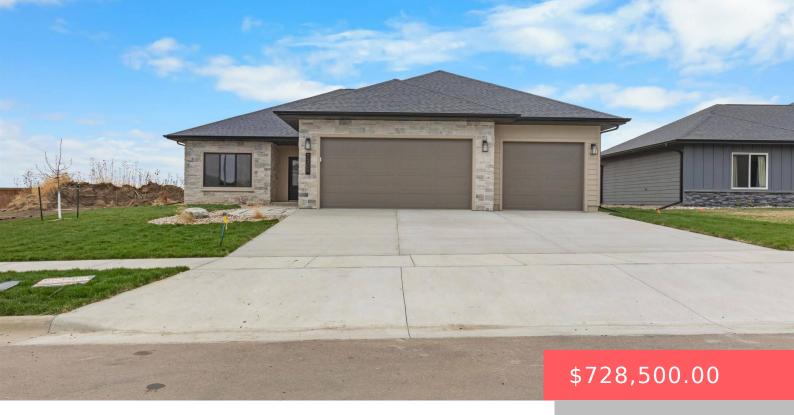

#### **7309 E SHADOW PINE CIR**

https://harr-lemme.com

Lot 13 Block 12 Mystic Creek Addition To The City Of Sioux Falls

- 3 heds
- 2 baths
- Ranch, Single Family
- New Construction, RESIDENTIAL
- Active, Active-New
- 2008 sa ft

#### **Basics**

Category: New Construction, RESIDENTIAL Type: Ranch, Single Family

Status: Active, Active-New Bedrooms: 3 beds

Bathrooms: 2 baths Total rooms: 6

Floor level: 2008 sq ft

**Lot size: 12240** sq ft **Year built:** 2024

# **Building Details**

Floor covering: Tile, Vinyl Basement: None

**Exterior material:** Hard Board, Stone/Stone Veneer **Roof:** Shingle Composition

Parking: Attached