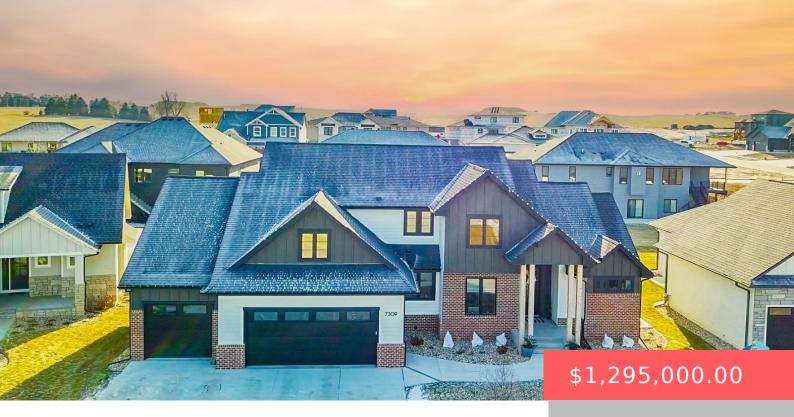

## **7309 E GRAY EAGLE CIR**

https://harr-lemme.com

Block 8 Lot 7 Copper Creek Estates

- 6 beds
- 6 baths
- Single Family, Two Story
- None, RESIDENTIAL
- Active. Active-New
- 4253 sq ft

#### **Basics**

Category: None, RESIDENTIAL Type: Single Family, Two Story

**Status:** Active, Active-New **Bedrooms: 6** beds

Bathrooms: 6 baths

Total rooms: 16

Floor level: 1762

Area: 4253 sq ft

**Lot size: 11088** sq ft **Year built:** 2023

## **Building Details**

Floor covering: Carpet, Tile, Wood Basement: Full

**Exterior material:** Hard Board, Part Brick **Roof:** Shingle Composition

**Parking:** Attached