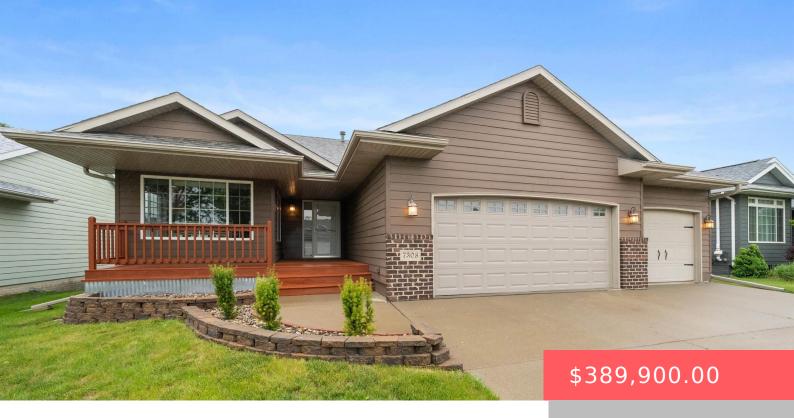

#### 7308 W 53RD ST

https://harr-lemme.com

Lot 28 Block 20 Sertoma Hills Addn to City of Sioux Falls

- 3 heds
- 2 baths
- Ranch, Single Family
- None, RESIDENTIAL
- Active
- 1888 sq ft

### **Basics**

Category: None, RESIDENTIAL Type: Ranch, Single Family

Status: Active Bedrooms: 3 beds

Bathrooms: 2 baths Total rooms: 7

**Floor level:** 1074 **Area:** 1888 sq ft

**Lot size: 7941** sq ft **Year built:** 2004

## **Building Details**

Floor covering: Carpet, Tile, Wood Basement: Full

**Exterior material:** Hard Board, Part Brick **Roof:** Shingle Composition

Parking: Attached