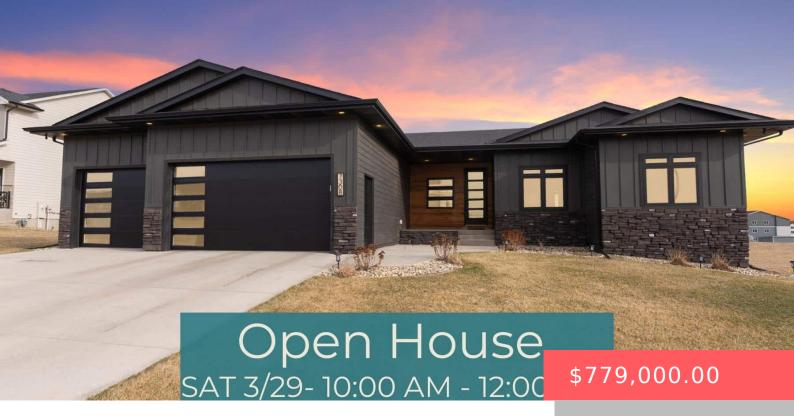

#### 7308 E DILLON CREEK DR

https://harr-lemme.com

Lot 3 Block 1 COPPER CREEK ESTATES AN ADDN TO CITY OF SIOUX FALLS

- 5 heds
- 3 baths
- Ranch, Single Family
- None, RESIDENTIAL
- Active, Active Contingent Misc. Active-New
- 3268 sa ft

#### **Basics**

Category: None, RESIDENTIAL Type: Ranch, Single Family

**Status:** Active, Active - Contingent Misc, Active-New **Bedrooms: 5** beds

Bathrooms: 3 baths

Floor level: 1736

Total rooms: 8

Area: 3268 sq ft

**Lot size: 16731** sq ft **Year built:** 2022