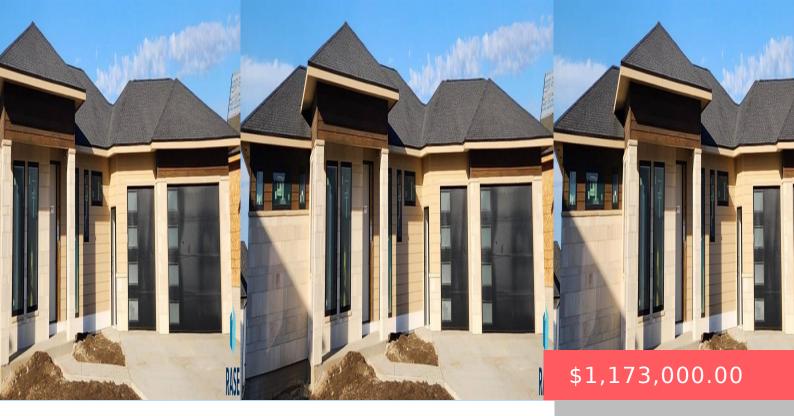

#### **7308 E AGATE CIR**

https://harr-lemme.com

Lot 23, Block 8, Copper Creek Estate to the city of Sioux Falls

- 5 heds
- 5 baths
- Ranch, Single Family
- New Construction, RESIDENTIAL
- Active. Active-New
- 3367 sa ft

#### **Basics**

Category: New Construction, RESIDENTIAL Type: Ranch, Single Family

**Status:** Active, Active-New **Bedrooms: 5** beds

Bathrooms: 5 baths

Floor level: 1850

Area: 3367 sq ft

**Lot size: 13745** sq ft **Year built:** 2024

## **Building Details**

Floor covering: Carpet, Tile, Wood Basement: Full

**Exterior material:** Hard Board, Stone/Stone Veneer **Roof:** Shingle Composition

Parking: Attached