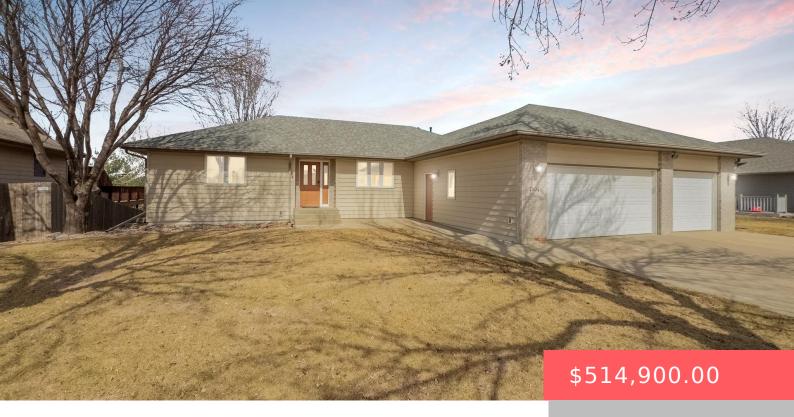

### 7304 W FORD CIR

https://harr-lemme.com

LOT 9 BLOCK 1 ROOSEVELT PARK ADDN TO CITY OF SIOUX FALLS

#### **Basics**

Category: None, RESIDENTIAL Type: Ranch, Single Family

Status: Active, Active-New Bedrooms: 5 beds

Bathrooms: 4 baths Total rooms: 10

Floor level: 1610 Area: 2774 sq ft

**Lot size: 9901** sq ft **Year built:** 1996

## **Building Details**

Floor covering: Carpet, Tile, Vinyl Basement: Full

**Exterior material:** Vinyl Roof: Shingle Composition

Parking: Attached