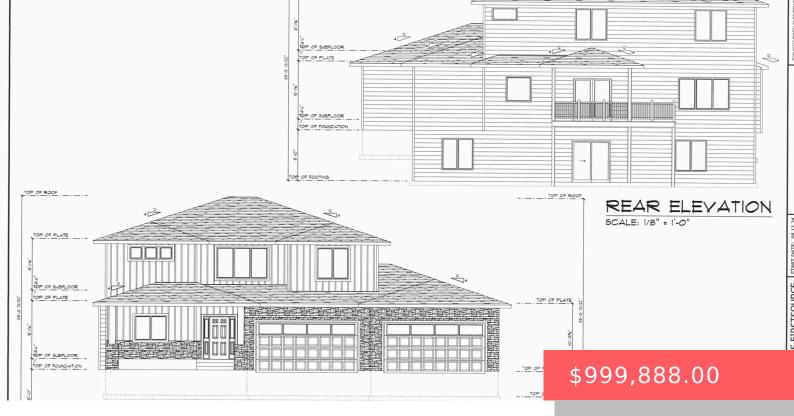

#### **7304 E AGATE CIR**

https://harr-lemme.com

Lot 22 Block 8 Copper Creek Estates Addn To Sioux Falls

- 5 heds
- 4 baths
- Single Family, Two Story
- New Construction, RESIDENTIAL
- Active. Active-New
- 3225 sa ft

### **Basics**

Category: New Construction, RESIDENTIAL Type: Single Family, Two Story

**Status:** Active, Active-New **Bedrooms: 5** beds

Bathrooms: 4 baths Total rooms: 14

Floor level: 1551 Area: 3225 sq ft

**Lot size: 11038** sq ft **Year built:** 2025

## **Building Details**

Floor covering: Carpet, Concrete, Heated, Tile, Wood Basement: Full

**Exterior material:** Hard Board **Roof:** Shingle Composition

**Parking:** Attached