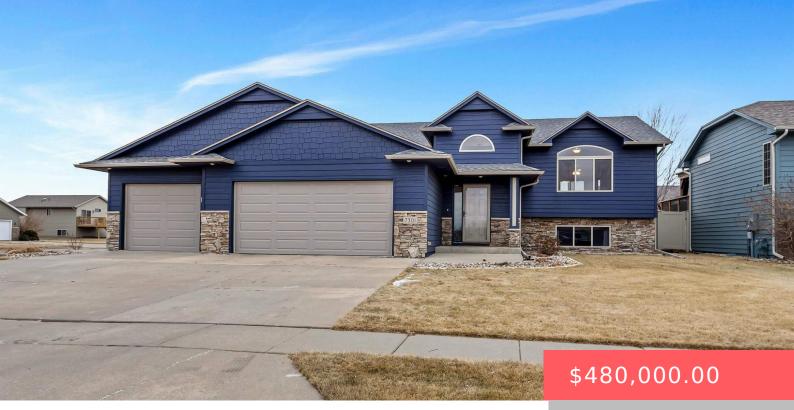

#### 7301 W 64TH ST

https://harr-lemme.com

SF - GALWAY PARK ADD LOT 21 - BLK 15

- 5 beds
- 3 baths
- Single Family, Split Foyer
- None, RESIDENTIAL
- Active, Active-New
- 2744 sq ft

#### Basics

Category: None, RESIDENTIAL Status: Active, Active-New Bathrooms: 3 baths Floor level: 1420 Lot size: 10193 sq ft Type: Single Family, Split Foyer Bedrooms: 5 beds Total rooms: 10 Area: 2744 sq ft Year built: 2007

# **Building Details**

Floor covering: Carpet, Tile, Wood Exterior material: Hard Board, Part Brick Parking: Attached Basement: Full Roof: Shingle Composition