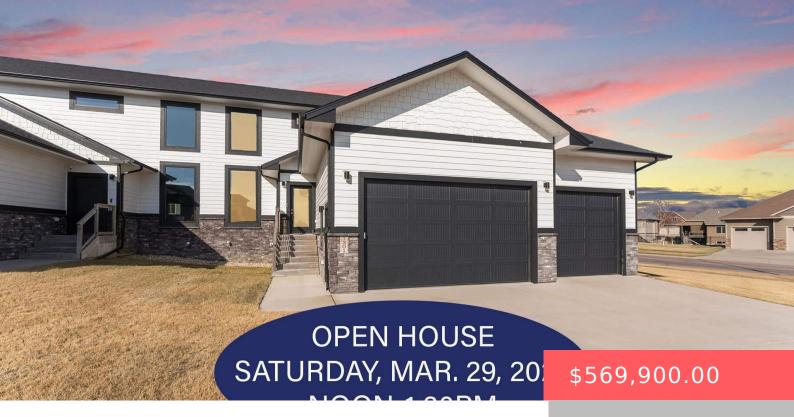

#### 7301 S TIVOLI PL

https://harr-lemme.com

Sf - Three Fountains Add - Lot 25B - Blk 2

- 5 beds
- 4 baths
- Twin Home, Two Story
- None, RESIDENTIAL
- Active-New
- 3524 sq ft

#### **Basics**

Category: None, RESIDENTIAL Type: Twin Home, Two Story

Status: Active-New **Bedrooms: 5** beds Bathrooms: 4 baths Total rooms: 15

Floor level: 1381 Area: 3524 sq ft

Year built: 2020 Lot size: 9888 sq ft