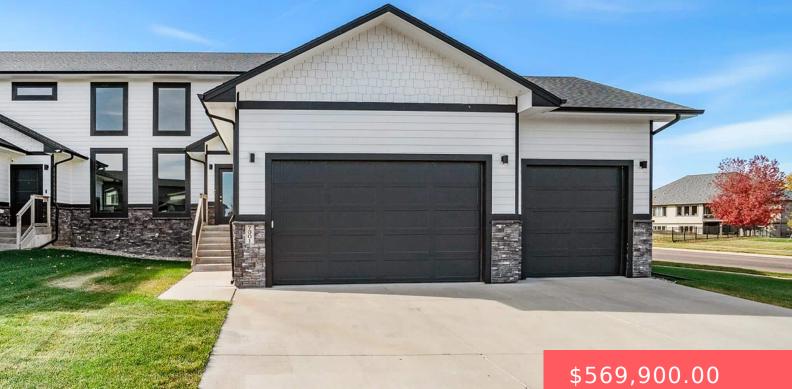

#### 7301 S TIVOLI PL

https://harr-lemme.com

SF - THREE FOUNTAINS ADD - LOT 25B - BLK 2

#### Basics

Category: None, RESIDENTIAL Status: Active-New Bathrooms: 4 baths Floor level: 1381 Lot size: 9888 sq ft

Type: Twin Home, Two Story Bedrooms: 5 beds Total rooms: 8 Area: 3524 sq ft Year built: 2020

## **Building Details**

Floor covering: Carpet, Tile, Vinyl Exterior material: Hard Board, Part Brick, Vinyl Parking: Attached Basement: Full
Roof: Shingle Composition

#### **Amenities & Features**

Amenities: Garbage, Lawn Care, Snow Removal Features: Master Bath, Master Bed Main Level