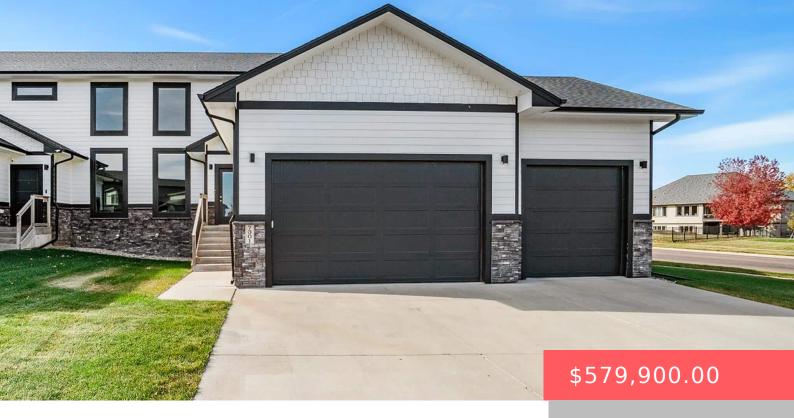

#### 7301 S TIVOLI PL

https://harr-lemme.com

SF - THREE FOUNTAINS ADD - LOT 25B - BLK 2

- 5 heds
- 4 baths
- Twin Home, Two Story
- None, RESIDENTIAL
- Active-New
- 3524 sq ft

#### **Basics**

Category: None, RESIDENTIAL Type: Twin Home, Two Story

Status: Active-New Bedrooms: 5 beds

Bathrooms: 4 baths Total rooms: 8

Floor level: 1381 Area: 3524 sq ft

Lot size: 9888 sq ft Year built: 2020

# **Building Details**

Floor covering: Carpet, Tile, Vinyl Basement: Full

**Exterior material:** Hard Board, Part Brick, Vinyl **Roof:** Shingle Composition

Parking: Attached