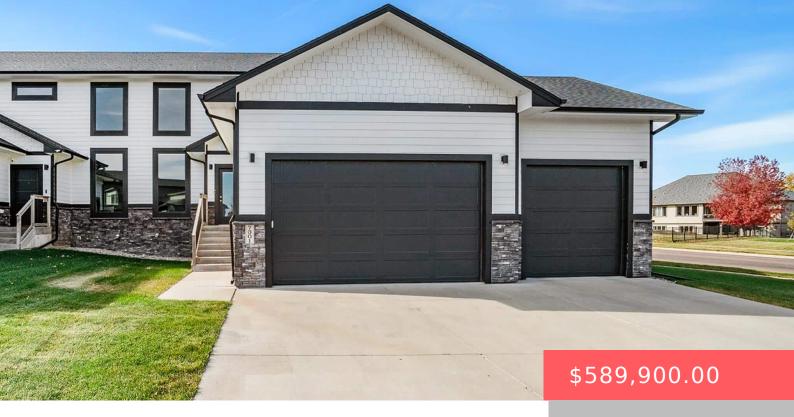

#### 7301 S TIVOLI PL

https://harr-lemme.com

SF - THREE FOUNTAINS ADD - LOT 25B - BLK 2

- 5 beds
- 4 baths
- Twin Home, Two Story
- None, RESIDENTIAL
- Active-New
- 3524 sq ft

#### **Basics**

Category: None, RESIDENTIAL Type: Twin Home, Two Story

Status: Active-New Bedrooms: 5 beds

Bathrooms: 4 baths Total rooms: 8

Floor level: 1381 Area: 3524 sq ft

Lot size: 9888 sq ft Year built: 2020

## **Building Details**

Floor covering: Carpet, Tile, Vinyl Basement: Full

**Exterior material:** Hard Board, Part Brick, Vinyl **Roof:** Shingle Composition

Parking: Attached